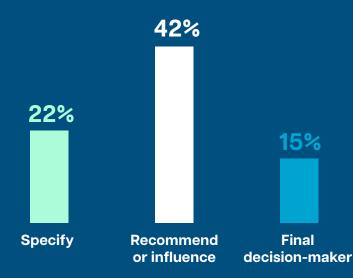

Exhibiting 261 companies

Exclusive show floor hours

2022 Convention & Expo statistics

97% of 2022 attendees agree that the ASPE Convention & Expo met or exceeded their expectations.

Top 3 objectives of attendees at the ASPE Convention & Expo