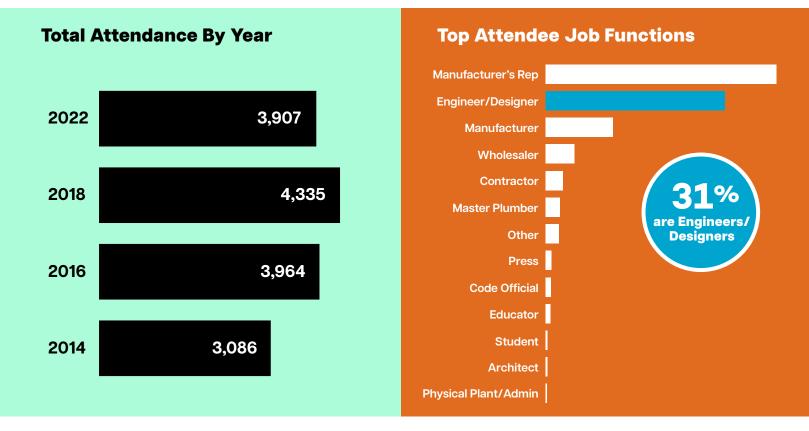

Exhibiting 261 companies

Exclusive show floor hours

2022 Convention & Expo statistics

97% of 2022 attendees agree that the ASPE Convention & Expo met or exceeded their expectations.

Top 3 objectives of attendees at the ASPE Convention & Expo